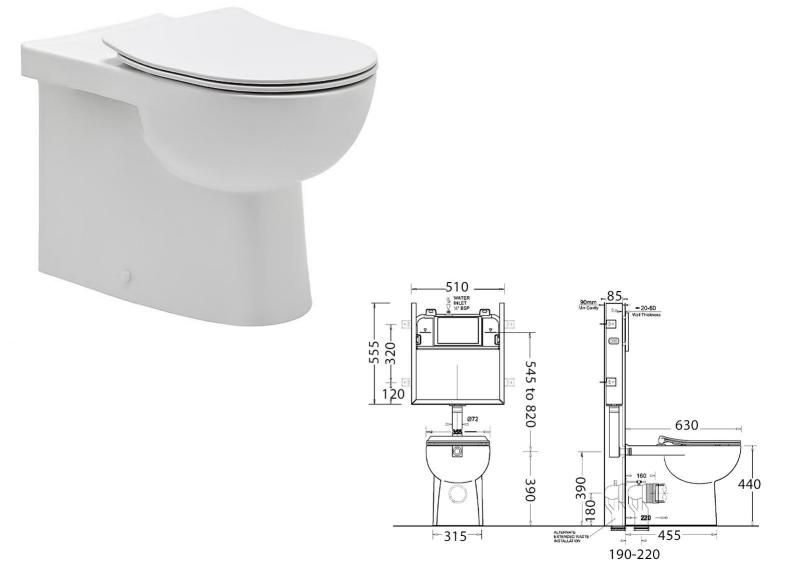

## **SPECIFICATIONS**

Toledo design registered rimless wall-faced pan with a • concealed in-wall cistern offers a seamless hygienic • bathroom experience. •

- Make: Ceramic Toilet
- Finish: White
- Set Back: 90-120mm for S-Trap
- **P Trap:** 180mm
- JT43 Connector: 150-280mm(extra cost)
- Water Inlet: top inlet entry in cistern
- Seat: Toledo Soft Close Seat, quick release
- WELS: 4 Star 4.5 /3.2L Dual Flush Cistern
- WELS Registration Number: L0137